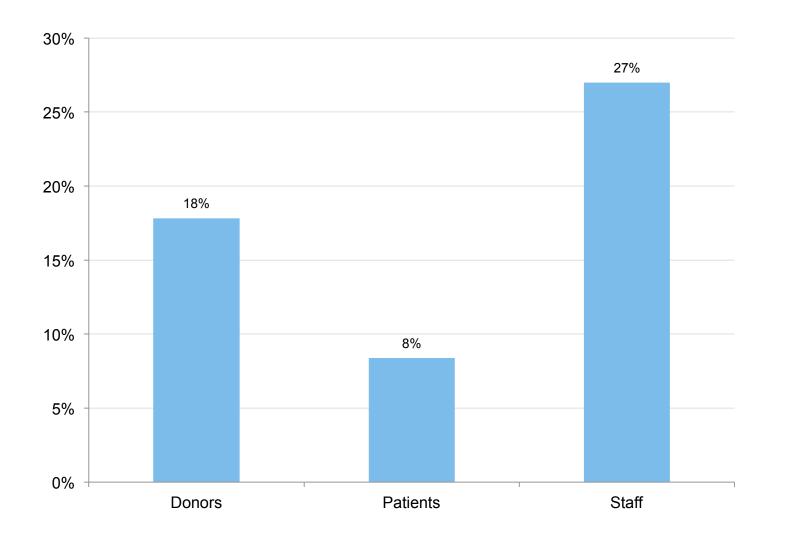

# 2019 SURVEY RESULTS



### SURVEY RESPONSE



#### AGE DEMOGRAPHIC



## **RESIDENCY STATUS**



# **QUESTION 4 RESULTS**

underinsured

eldercare

Q4 - What areas of health care are most important to you and your family? Please check 3 options.

DONORS ■ PATIENTS ■ STAFF 80% 69% 70% 66% 61% 60% 49% 50% 48% 47% 45% 42% 40% 38% 40% 36% 36% 31% 29% 28% 30% 27% 25% 23% 21% 19% 19% 18% 20% 16% 14% 13% 10%11% 10% 8% 6% 6% 0% Mental health Staff education State-of-the-art Access for Aging and Children's health Emergency Specialty Wellness Other

medicine

and recruitment

equipment

services

## **Q4 RESULTS BY AGE**

What areas of health care are most important to you and your family? Please check 3 options.



# **QUESTION 5 RESULTS**

Q5 - What areas of health care are most important to the <u>Wood River</u> Valley community at large?