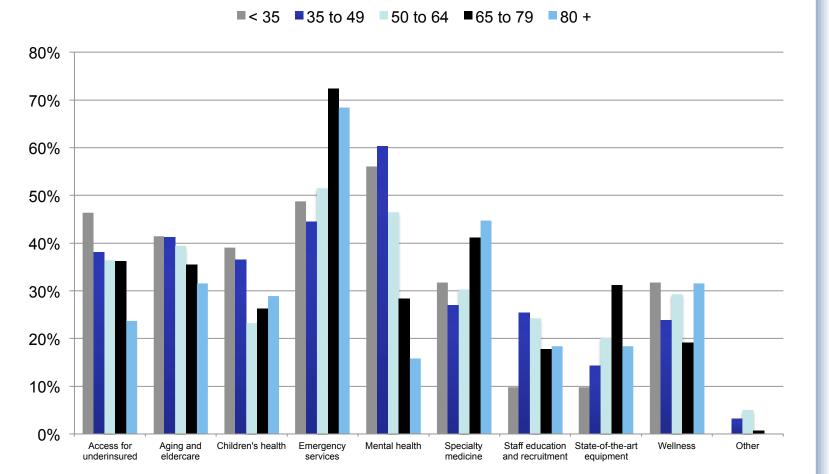

## **Q4 RESULTS BY AGE**

What areas of health care are most important to you and your family? Please check 3 options.