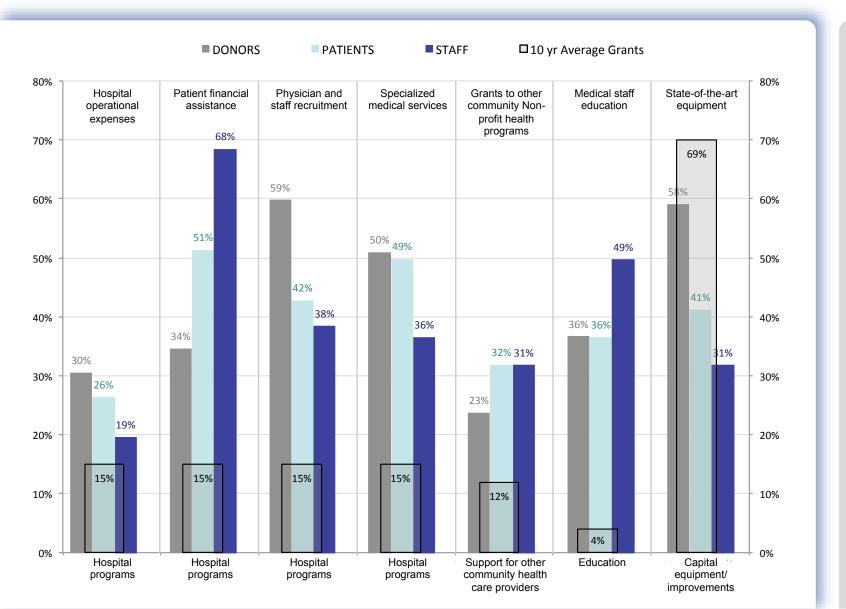

#### **Q6 RESULTS**

Q6 - What areas are the most important for community donations to support? Please check 3 options.

■ PATIENTS ■ STAFF DONORS 80% 70% 68% 59% 58% 60% <sup>50%</sup>49% 51% 49% 50% 42% 41% 38% 40% 36%36% 36% 34% 32%31% 31% 30% 30% 26% 23% 19% 20% 8% 10% 5% **5%** 0% Hospital operational Grants to other Medical staff Patient financial Physician and staff Specialized medical State-of-the-art Other community non-profit expenses education assistance recruitment equipment services health programs