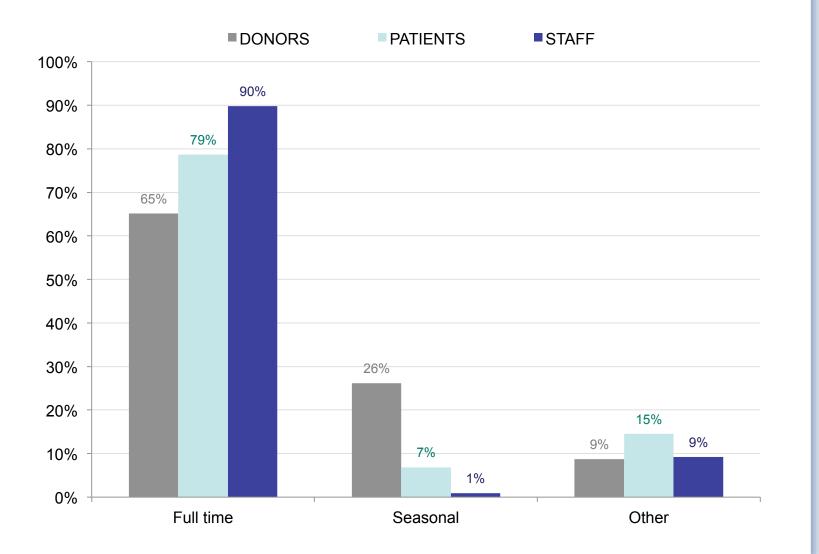

# 2019 SURVEY RESULTS



### SURVEY RESPONSE



#### AGE DEMOGRAPHIC



## **RESIDENCY STATUS**



# **QUESTION 4 RESULTS**

underinsured

eldercare

Q4 - What areas of health care are most important to you and your family? Please check 3 options.

DONORS ■ PATIENTS ■ STAFF 80% 69% 70% 66% 61% 60% 49% 50% 48% 47% 45% 42% 40% 38% 40% 36% 36% 31% 29% 28% 30% 27% 25% 23% 21% 19% 19% 18% 20% 16% 14% 13% 10%11% 10% 8% 6% 6% 0% Mental health Staff education State-of-the-art Access for Aging and Children's health Emergency Specialty Wellness Other

medicine

and recruitment

equipment

services

## **Q4 RESULTS BY AGE**

What areas of health care are most important to you and your family? Please check 3 options.



# **QUESTION 5 RESULTS**

Q5 - What areas of health care are most important to the <u>Wood River</u> Valley community at large? Please check 3 options.



## Q5 RESULTS BY AGE

Wh