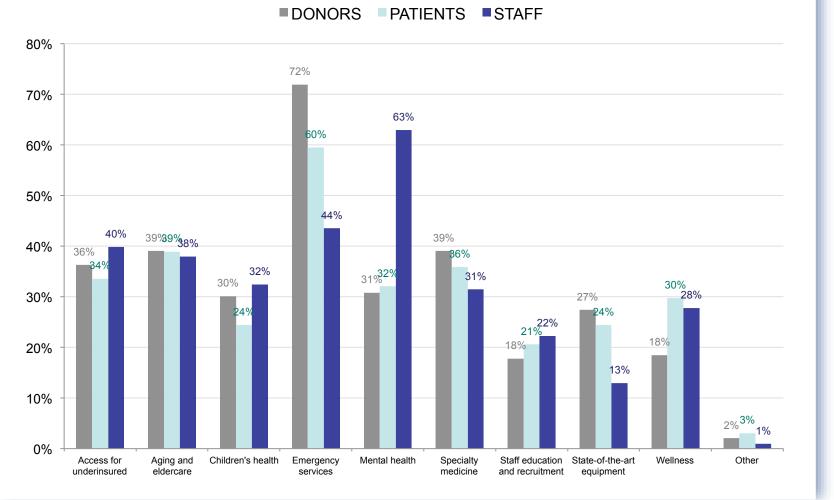

## **RESIDENCY STATUS**



# **QUESTION 4 RESULTS**

underinsured

eldercare

Q4 - What areas of health care are most important to you and your family? Please check 3 options.

DONORS ■ PATIENTS ■ STAFF 80% 69% 70% 66% 61% 60% 49% 50% 48% 47% 45% 42% 40% 38% 40% 36% 36% 31% 29% 28% 30% 27% 25% 23% 21% 19% 19% 18% 20% 16% 14% 13% 10%11% 10% 8% 6% 6% 0% Mental health Staff education State-of-the-art Access for Aging and Children's health Emergency Specialty Wellness Other

medicine

and recruitment

equipment

services

## **Q4 RESULTS BY AGE**

What areas of health care are most important to you and your family? Please check 3 options.



# **QUESTION 5 RESULTS**

Q5 - What areas of health care are most important to the <u>Wood River</u> Valley community at large? Please check 3 options.



## Q5 RESULTS BY AGE

What areas of health care are most important to the Wood River Valley community at large? Please check 3 options.



# DONORS Q4 & Q5 RESULTS



# PATIENTS Q4 & Q5 RESULTS



## STAFF Q4 & Q5 RESULTS



#### **Q6 RESULTS**

Q6 - What areas are the most important for community donations to support? Please check 3 options.

■ PATIENTS ■ STAFF DONORS 80% 70% 68% 59% 58% 60% <sup>50%</sup>49% 51% 49% 50% 42% 41% 38% 40% 36%36% 36% 34% 32%31% 31% 30% 30% 26% 23% 19% 20% 8% 10% 5% **5%** 0% Hospital operational Grants to other Medical staff Patient financial Physician and staff Specialized medical State-of-the-art Other community non-profit expenses education assistance recruitment equipment services health programs

## **Q6 RESULTS BY AGE**

What areas are the most impor