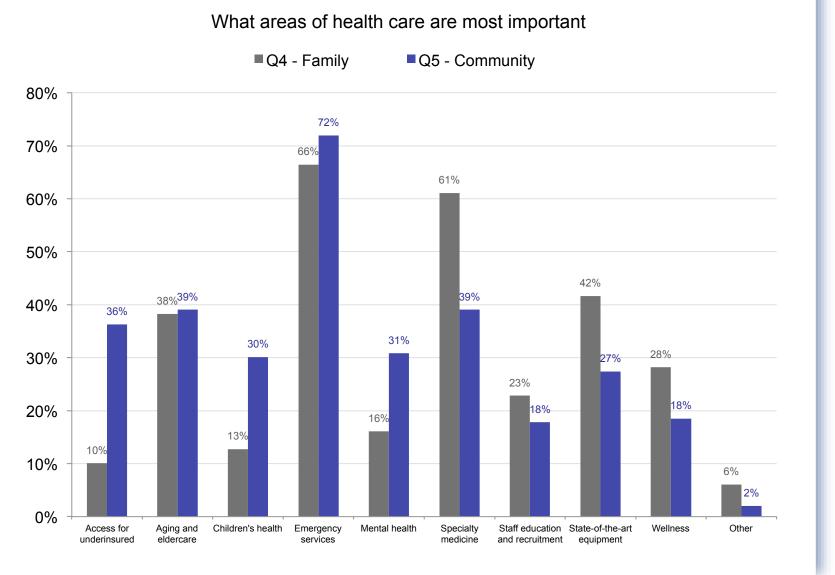

options.

DONORS ■ PATIENTS ■ STAFF 80% 69% 70% 66% 61% 60% 49% 50% 48% 47% 45% 42% 40% 38% 40% 36% 36% 31% 29% 28% 30% 27% 25% 23% 21% 19% 19% 18% 20% 16% 14% 13% 10%11% 10% 8% 6% 6% 0% Mental health Staff education State-of-the-art Access for Aging and Children's health Emergency Specialty Wellness Other

medicine

and recruitment

equipment

services

## **Q4 RESULTS BY AGE**

What areas of health care are most important to you and your family? Please check 3 options.



# **QUESTION 5 RESULTS**

Q5 - What areas of health care are most important to the <u>Wood River</u> Valley community at large? Please check 3 options.



## Q5 RESULTS BY AGE

What areas of health care are most important to the Wood River Valley community at large? Please check 3 options.



# DONORS Q4 & Q5 RESULTS



# PATIENTS Q4 & Q5 RESULTS



## STAFF Q4 & Q5 RESULTS



#### **Q6 RESULTS**

Q6 - What areas are the most important for community donations to support? Please check 3 options.

■ PATIENTS ■ STAFF DONORS 80% 70% 68% 59% 58% 60% <sup>50%</sup>49% 51% 49% 50% 42% 41% 38% 40% 36%36% 36% 34% 32%31% 31% 30% 30% 26% 23% 19% 20% 8% 10% 5% **5%** 0% Hospital operational Grants to other Medical staff Patient financial Physician and staff Specialized medical State-of-the-art Other community non-profit expenses education assistance recruitment equipment services health programs

## **Q6 RESULTS BY AGE**

What areas are the most important for community donations to support? Please check 3 options.



## AVERAGE 10 YR GRANTS



# AVERAGE 10 YR GRANTS



# **QUESTION 7 RESULTS**

# Q7- How satisfied