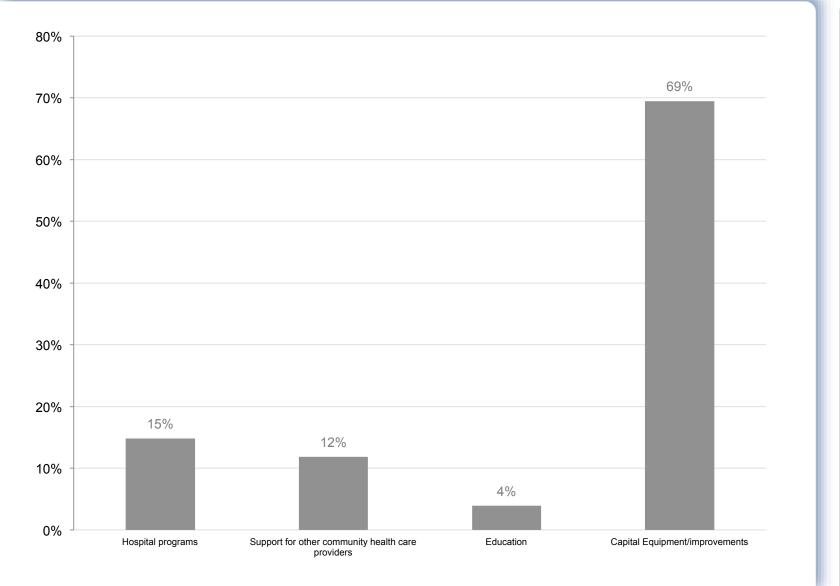

community at large? Please check 3 options.



# DONORS Q4 & Q5 RESULTS



# PATIENTS Q4 & Q5 RESULTS



## STAFF Q4 & Q5 RESULTS



#### **Q6 RESULTS**

Q6 - What areas are the most important for community donations to support? Please check 3 options.

■ PATIENTS ■ STAFF DONORS 80% 70% 68% 59% 58% 60% <sup>50%</sup>49% 51% 49% 50% 42% 41% 38% 40% 36%36% 36% 34% 32%31% 31% 30% 30% 26% 23% 19% 20% 8% 10% 5% **5%** 0% Hospital operational Grants to other Medical staff Patient financial Physician and staff Specialized medical State-of-the-art Other community non-profit expenses education assistance recruitment equipment services health programs

## **Q6 RESULTS BY AGE**

What areas are the most important for community donations to support? Please check 3 options.



## AVERAGE 10 YR GRANTS



# AVERAGE 10 YR GRANTS



# **QUESTION 7 RESULTS**

# Q7- How satisfied are you with the quality of health care available in the Wood River Valley?