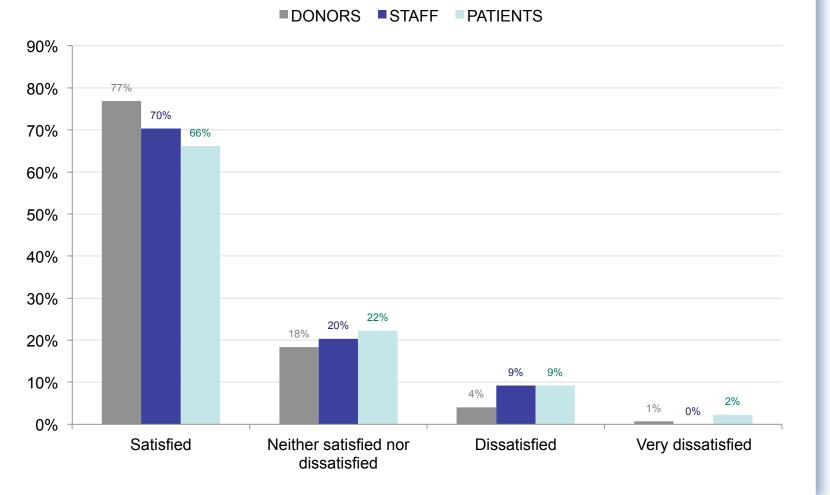

# **QUESTION 7 RESULTS**

# Q7- How satisfied are you with the quality of health care available in the Wood River Valley?