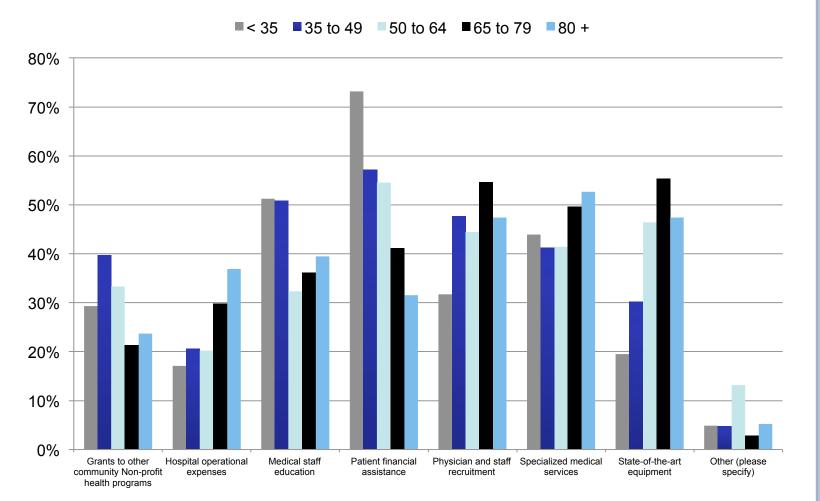

## **Q4 RESULTS BY AGE**

What areas of health care are most important to you and your family? Please check 3 options.