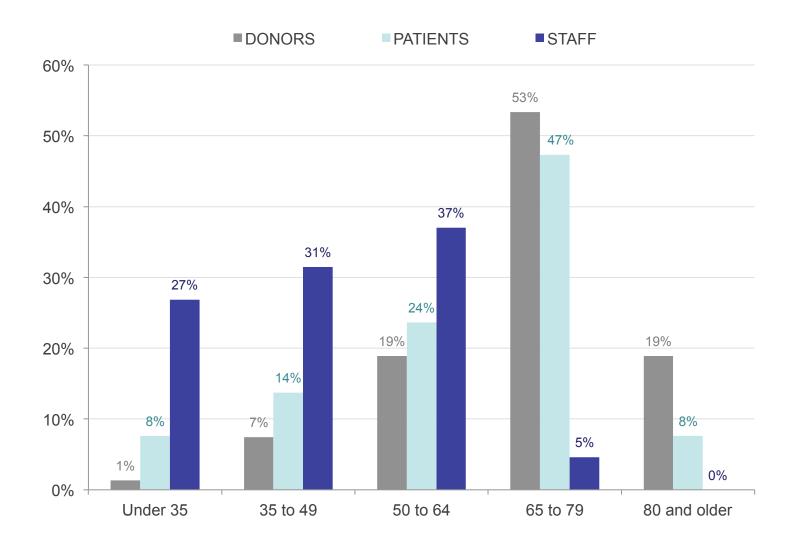

# 2019 SURVEY RESULTS



### SURVEY RESPONSE



#### AGE DEMOGRAPHIC



## **RESIDENCY STATUS**



# **QUESTION 4 RESULTS**

underinsured

eldercare

Q4 - What areas of health care are most important to you and your family? Please check 3 options.

DONORS ■ PATIENTS ■ STAFF 80% 69% 70% 66% 61% 60% 49% 50% 48% 47% 45% 42% 40% 38% 40% 36% 36% 31% 29% 28% 30% 27% 25% 23% 21% 19% 19% 18% 20% 16% 14% 13% 10%11% 10% 8% 6% 6% 0% Mental health Staff education State-of-the-art Access for Aging and Children's health Emergency Specialty Wellness Other

medicine

and recruitment

equipment

services

## **Q4 RESULTS BY AGE**

What areas of health care are most important to you and your family? Please check 3 options.



# **QUESTION 5 RESULTS**

Q5 - What areas of health care are most important to the <u>Wood River</u> Valley community at large? Please check 3 options.