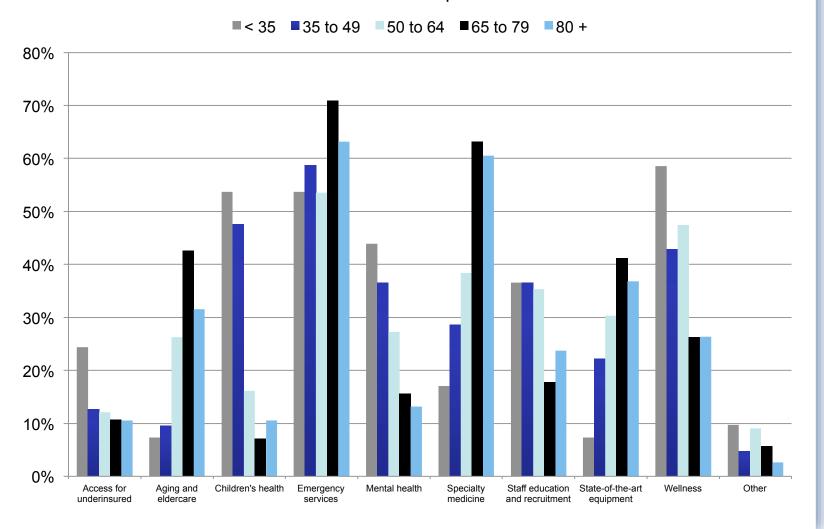

## **Q4 RESULTS BY AGE**

What areas of health care are most important to you and your family? Please check 3 options.