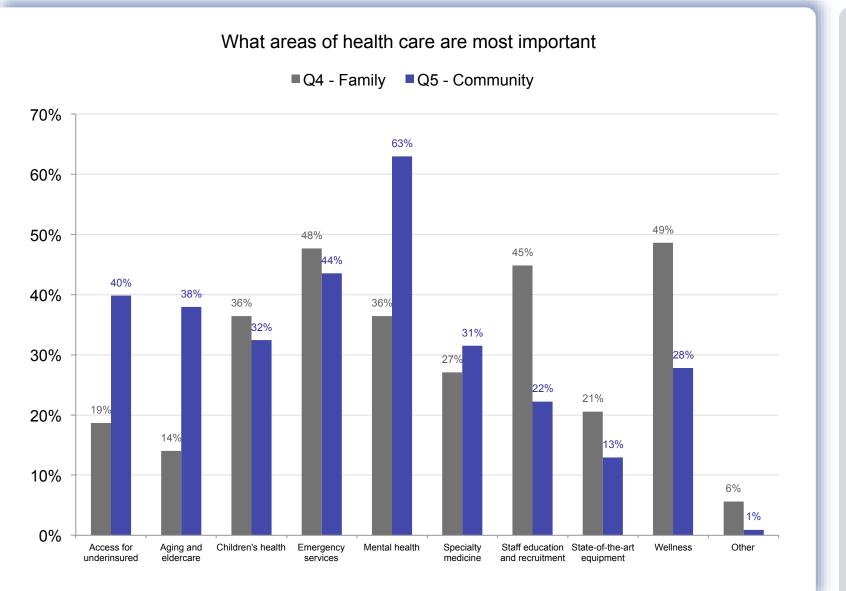

# **QUESTION 4 RESULTS**

underinsured

eldercare

Q4 - What areas of health care are most important to you and your family? Please check 3 options.

DONORS ■ PATIENTS ■ STAFF 80% 69% 70% 66% 61% 60% 49% 50% 48% 47% 45% 42% 40% 38% 40% 36% 36% 31% 29% 28% 30% 27% 25% 23% 21% 19% 19% 18% 20% 16% 14% 13% 10%11% 10% 8% 6% 6% 0% Mental health Staff education State-of-the-art Access for Aging and Children's health Emergency Specialty Wellness Other

medicine

and recruitment

equipment

services