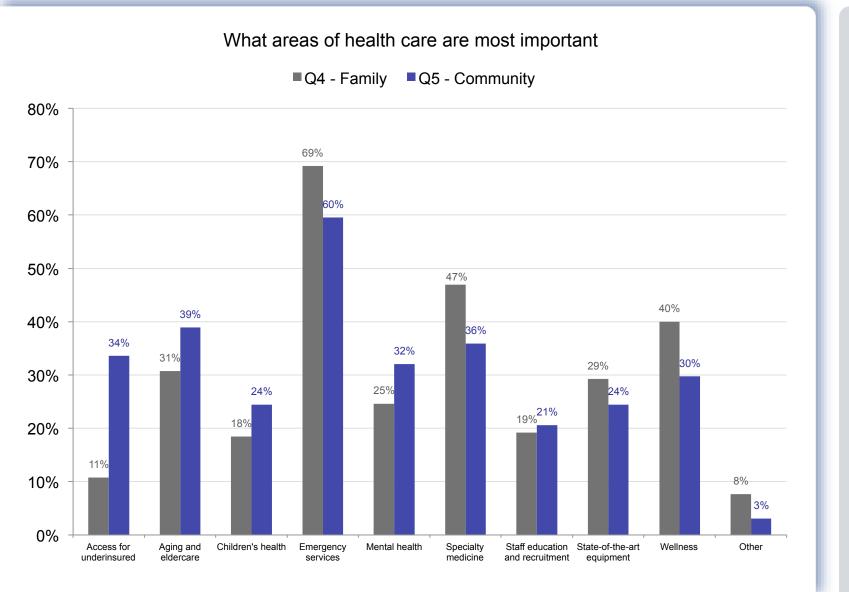

STAFF 80% 69% 70% 66% 61% 60% 49% 50% 48% 47% 45% 42% 40% 38% 40% 36% 36% 31% 29% 28% 30% 27% 25% 23% 21% 19% 19% 18% 20% 16% 14% 13% 10%11% 10% 8% 6% 6% 0% Mental health Staff education State-of-the-art Access for Aging and Children's health Emergency Specialty Wellness Other

medicine

and recruitment

equipment

services

## **Q4 RESULTS BY AGE**

What areas of health care are most important to you and your family? Please check 3 options.



# **QUESTION 5 RESULTS**

Q5 - What areas of health care are most important to the <u>Wood River</u> Valley community at large? Please check 3 options.



## Q5 RESULTS BY AGE

What areas of health care are most important to the Wood River Valley community at large? Please check 3 options.



# DONORS Q4 & Q5 RESULTS



# PATIENTS Q4 & Q5 RESULTS



## STAFF Q4 & Q5 RESULTS



#### **Q6 RESULTS**

Q6 - What areas are the most important for community donations to support? Please check 3 options.

■ PATIENTS ■ STAFF DONORS 80% 70% 68% 59% 58% 60% <sup>50%</sup>49% 51% 49% 50% 42% 41% 38% 40% 36%36% 36% 34% 32%31% 31% 30% 30% 26% 23% 19% 20% 8% 10% 5% **5%** 0% Hospital operational Grants to other Medical staff Patient financial Physician and staff Specialized medical State-of-the-art Other community non-profit expenses education assistance recruitment equipment services health programs

## **Q6 RESULTS BY AGE**

What areas are the most important for community donations to support? Please check 3 options.



## AVERAGE 10 YR GRANTS



# AVERAGE 10 YR GRANTS



# **QUESTION 7 RESULTS**

# Q7- How satisfied are you with the quality of he